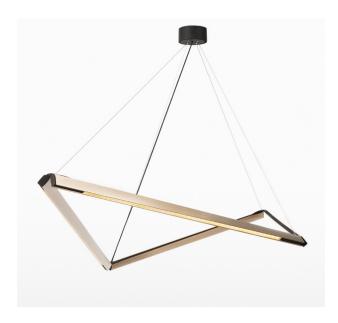

## **HIGHLINE 3D**

Developed in partnership with award winning architects Archier, Highline 3D is an architectural lighting system with infinite possibilities. A brass extruded profile with inlaid LEDs create the foundation for a variety of geometric volumes. Highline 3D comes in four standard shapes, but can easily be customised to fit the imagination of the client and their project.