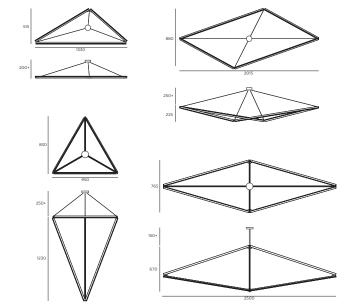

## **HIGHLINE 3D**

Developed in partnership with award winning architects Archier, Highline 3D is an architectural lighting system with infinite possibilities. A brass extruded profile with inlaid LEDs create the foundation for a variety of geometric volumes. Highline 3D comes in four standard shapes, but can easily be customised to fit the imagination of the client and their project.