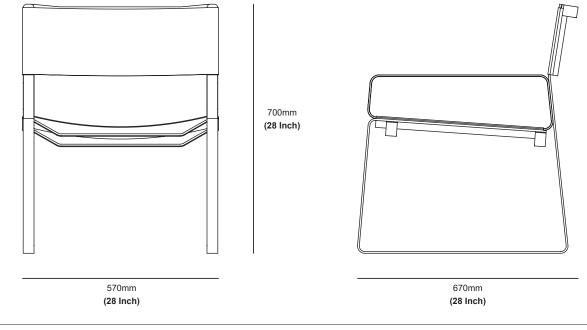

## **5.30 LOUNGE CHAIR**

This lounge chair is named for the standard 5x30mm flat steel bar profile that is the basis of the design.

The steel is folded to make the frame and finished with a matte black powder coat. The seat / backrest is hand cut and finished vegetable tan leather.