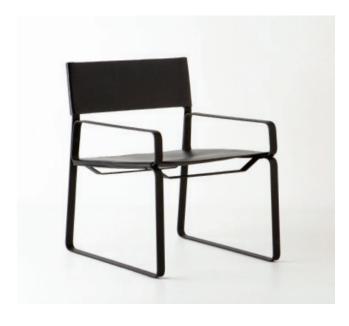

## **5.30 LOUNGE CHAIR**

This lounge chair is named for the standard 5x30mm flat steel bar profile that is the basis of the design.

The steel is folded to make the frame and finished with a matte black powder coat. The seat / backrest is hand cut and finished vegetable tan leather.