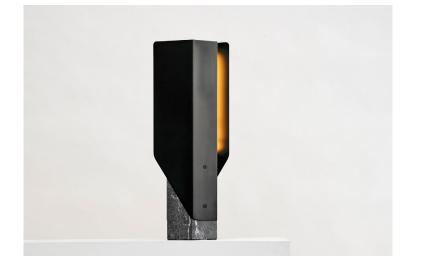

# FOLD TABLE LAMP

The Fold lamp is inspired by the dark, angular architecture of the original Blade Runner. The base block of polished granite presents a grand contrast with the satin black or white aluminium reflectors. The reflectors are folded into two fins, reflecting an ambient glow to the front and back.