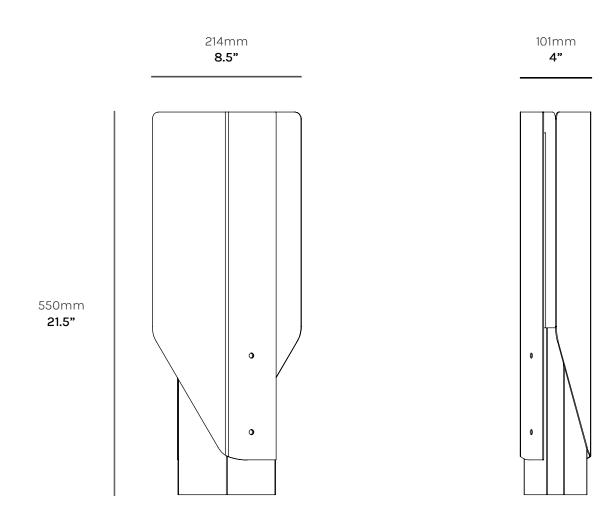

# FOLD TABLE LAMP

The Fold lamp is inspired by the dark, angular architecture of the original Blade Runner. The base block of polished granite presents a grand contrast with the satin black or white aluminium reflectors. The reflectors are folded into two fins, reflecting an ambient glow to the front and back.

## **SPECIFICATIONS**

| WARRANTY    | 12 Months                                                    | LIGHT SOURCE    | 24V warm white (3000K) LED           |
|-------------|--------------------------------------------------------------|-----------------|--------------------------------------|
| MOUNTING    | Ceiling                                                      | VOLTAGE         | 24V                                  |
| WEIGHT      | 6.5kg                                                        | POWER           | 38W                                  |
| ENVIRONMENT | Indoor                                                       | CORD            | Black fabric covered                 |
| MATERIALS   | ANNODISED / POWDER COATED:<br>ALUMINIUMMATTE<br>SOLID MARBLE | SUPPLY INCLUDED | Yes -240V (AUS/NZ) / 120V(US) to 24V |