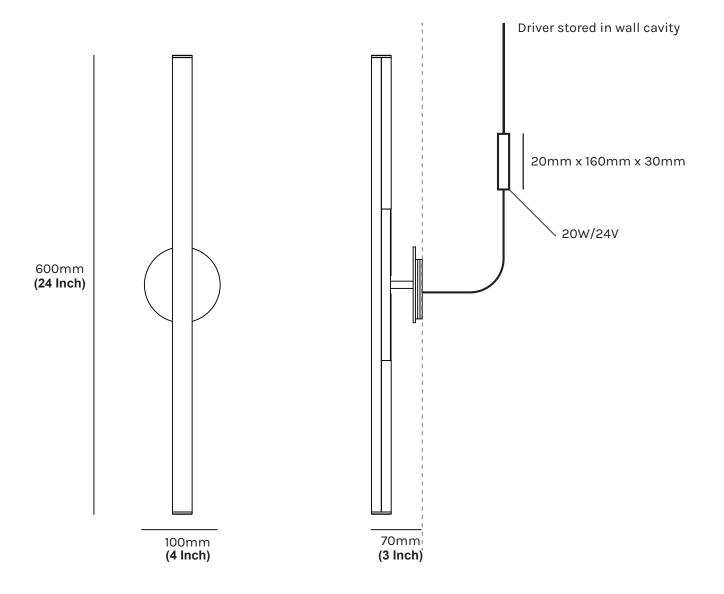

## FORMATION DOUBLE SCONCE

The core design is a set of interlocking extruded aluminium profiles. The light source is high-powered LEDs with a matte polycarbonate diffuser. The Double Wall Sconce has two areas of illumination that cast a soft glow of reflected light onto the wall.

## **SPECIFICATIONS**

WARRANTY 12 Months

MOUNTING Wall
WEIGHT 0.5kg
ENVIRONMENT Indoor

MATERIALS Anodised / Powder coated

Aluminium

Matte White polycarbonate diffuser

LIGHT SOURCE 24V warm white (3000K) LED

VOLTAGE 24V POWER 9.6W

SUPPLY INCLUDED Yes -240V (AUS/NZ) / 120V(US) to 24V

LED LUMEN 780 Lumen LED strip