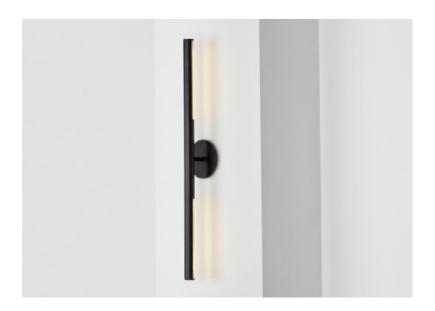

## FORMATION DOUBLE SCONCE

The core design is a set of interlocking extruded aluminium profiles. The light source is high-powered LEDs with a matte polycarbonate diffuser. The Double Wall Sconce has two areas of illumination that cast a soft glow of reflected light onto the wall.

## **SPECIFICATIONS**

WARRANTY 12 Months

MOUNTING Wall
WEIGHT 0.5kg
ENVIRONMENT Indoor

MATERIALS Anodised / Powder coated

Aluminium

Matte White polycarbonate diffuser

LIGHT SOURCE 24V warm white (3000K) LED