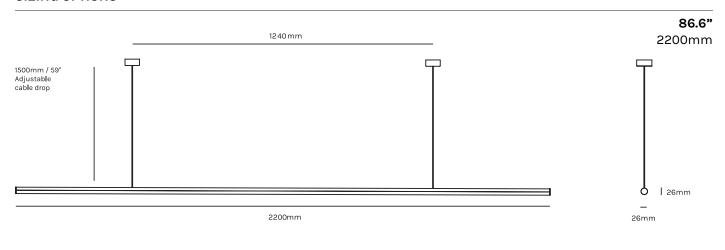

inium profiles. The light source is high-powered LEDs with a matte polycarbonate diffuser. The Stick Pendant has been pared down to the most simple form, with every detail taken into consideration.

### **SPECIFICATIONS**

WARRANTY 12 Months LIGHT SOURCE 24V warm white (3000K) LED

 MOUNTING
 Ceiling
 VOLTAGE
 24V

 WEIGHT
 2.5kg
 POWER
 39W

ENVIRONMENT Indoor CORD Black fabric covered

MATERIALS

ANNODISED / POWDER COATED:

SUPPLY INCLUDED

Yes -240V (AUS/NZ) / 120V(US) to 24V

ALUMINIUMMATTE
WHITE POLYCARBONATE DIFFUSER.

LED LUMEN 2300 LM per metre

### **BODY FINISH OPTIONS**



BRUSHED SILVER ANODISED



DEEP SEA ANODISED



BRUSHED GOLD ANODISED



BRUSHED BLACK ANODISED



POWDER-COAT BLACK



POWDER-COAT WHITE



BRUSHED ALUMINIUM



CUSTOM FINISH

# B-TD

### **SIZING OPTIONS**











#### **CANOPY SPECIFICATIONS**

Seamless Canopy (Standard)



80mm (3 Inch)

Large Canopy Option for US orders



125mm (5 Inch)

# **SEAMLESS CANOPY**



(3 Inch)

**INSTALLATION STYLE** 



Flush Mount

COLOUR





# STANDARD US CANOPY

(Fits 4" US Octagon Junction Box)



120mm (5 Inch)

**INSTALLATION STYLE** 





COLOUR