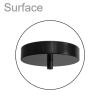

.5kg
 POWER
 39W

ENVIRONMENT Indoor CORD Black fabric covered

MATERIALS

ANNODISED / POWDER COATED:

SUPPLY INCLUDED

Yes -240V (AUS/NZ) / 120V(US) to 24V

ALUMINIUMMATTE
WHITE POLYCARBONATE DIFFUSER.

LED LUMEN 2300 LM per metre

### **BODY FINISH OPTIONS**



BRUSHED SILVER ANODISED



DEEP SEA ANODISED



BRUSHED GOLD ANODISED



BRUSHED BLACK ANODISED



POWDER-COAT BLACK



POWDER-COAT WHITE



BRUSHED ALUMINIUM



CUSTOM FINISH

# B-TD

### **SIZING OPTIONS**











#### **CANOPY SPECIFICATIONS**

Seamless Canopy (Standard)



80mm (3 Inch)

Large Canopy Option for US orders



125mm (5 Inch)

# **SEAMLESS CANOPY**



(3 Inch)

**INSTALLATION STYLE** 



Flush Mount

COLOUR





# STANDARD US CANOPY

(Fits 4" US Octagon Junction Box)



120mm (5 Inch)

**INSTALLATION STYLE** 





COLOUR