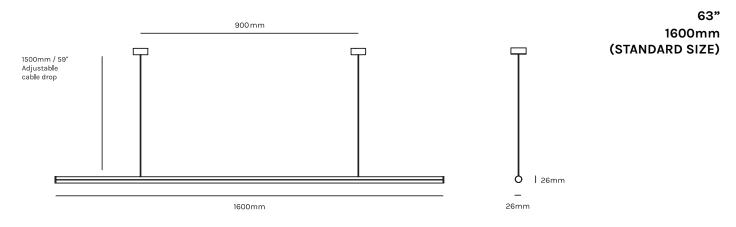

ium profiles. The light source is high-powered LEDs with a matte polycarbonate diffuser. The Stick Pendant has been pared down to the most simple form, with every detail taken into consideration.

### **SPECIFICATIONS**

WARRANTY 12 Months LIGHT SOURCE 24V warm white (3000K) LED

 MOUNTING
 Ceiling
 VOLTAGE
 24V

 WEIGHT
 2.5kg
 POWER
 39W

ENVIRONMENT Indoor CORD Black fabric covered

MATERIALS

ANNODISED / POWDER COATED:

SUPPLY INCLUDED

Yes -240V (AUS/NZ) / 120V(US) to 24V

ALUMINIUMMATTE
WHITE POLYCARBONATE DIFFUSER.

LED LUMEN 2300 LM per metre

### **BODY FINISH OPTIONS**



BRUSHED SILVER ANODISED



DEEP SEA ANODISED



BRUSHED GOLD ANODISED



BRUSHED BLACK ANODISED



POWDER-COAT BLACK



POWDER-COAT WHITE



BRUSHED ALUMINIUM



CUSTOM FINISH

# B-TD

### **SIZING OPTIONS**











#### **CANOPY SPECIFICATIONS**

Seamless Canopy (Standard)



80mm (3 Inch)

Large Canopy Option for US orders



125mm (5 Inch)

# **SEAMLESS CANOPY**



(3 Inch)

**INSTALLATION STYLE** 



Flush Mount

COLOUR





# STANDARD US CANOPY

(Fits 4" US Octagon Junction Box)



120mm (5 Inch)

**INSTALLATION STYLE** 





COLOUR