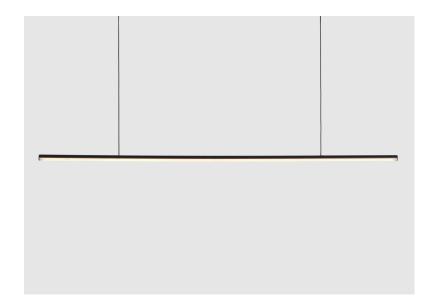

# FORMATION STICK PENDANT

The core design is a set of interlocking extruded aluminium profiles. The light source is high-powered LEDs with a matte polycarbonate diffuser. The Stick Pendant has been pared down to the most simple form, with every detail taken into consideration.