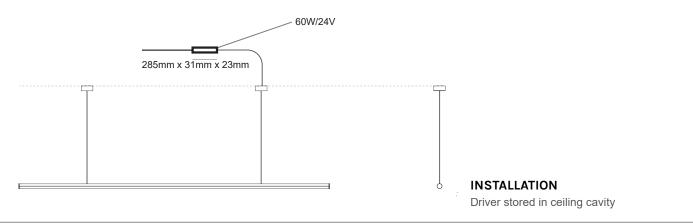

### **SPECIFICATIONS**

WARRANTY 12 Months LIGHT SOURCE 24V warm white (3000K) LED

 MOUNTING
 Ceiling
 VOLTAGE
 24V

 WEIGHT
 2.5kg
 POWER
 39W

ENVIRONMENT Indoor CORD Black fabric covered

MATERIALS

ANNODISED / POWDER COATED:

SUPPLY INCLUDED

Yes -240V (AUS/NZ) / 120V(US) to 24V

ALUMINIUMMATTE
WHITE POLYCARBONATE DIFFUSER.

LED LUMEN 2300 LM per metre