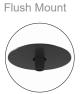

kg
 POWER
 39W

ENVIRONMENT Indoor CORD Black fabric covered

MATERIALS

ANNODISED / POWDER COATED:

SUPPLY INCLUDED

Yes -240V (AUS/NZ) / 120V(US) to 24V

ALUMINIUMMATTE
WHITE POLYCARBONATE DIFFUSER.

LED LUMEN 2300 LM per metre

### **BODY FINISH OPTIONS**



BRUSHED SILVER ANODISED



DEEP SEA ANODISED



BRUSHED GOLD ANODISED



BRUSHED BLACK ANODISED



POWDER-COAT BLACK



POWDER-COAT WHITE



BRUSHED ALUMINIUM



CUSTOM FINISH

# B-TD

### **SIZING OPTIONS**











#### **CANOPY SPECIFICATIONS**

Seamless Canopy (Standard)



80mm (3 Inch)

Large Canopy Option for US orders



125mm (5 Inch)

# **SEAMLESS CANOPY**



(3 Inch)

**INSTALLATION STYLE** 



Flush Mount

COLOUR





# STANDARD US CANOPY

(Fits 4" US Octagon Junction Box)



120mm (5 Inch)

**INSTALLATION STYLE** 





COLOUR