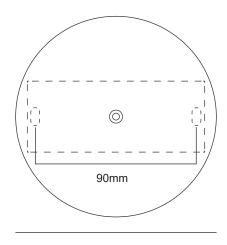

#### **CANOPY SPECIFICATIONS**

Seamless Canopy (Standard)

80mm (3 Inch)

Large Canopy Option for US orders

125mm (5 Inch)

# STANDARD US CANOPY

(Fits 4" US Octagon Junction Box)

120mm (5 Inch)

**INSTALLATION STYLE** 

COLOUR