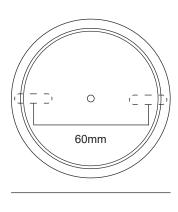

#### **CANOPY SPECIFICATIONS**

Seamless Canopy (Standard)

80mm (3 Inch)

Large Canopy Option for US orders

125mm (5 Inch)

# **SEAMLESS CANOPY**

(3 Inch)

**INSTALLATION STYLE** 

Flush Mount

COLOUR