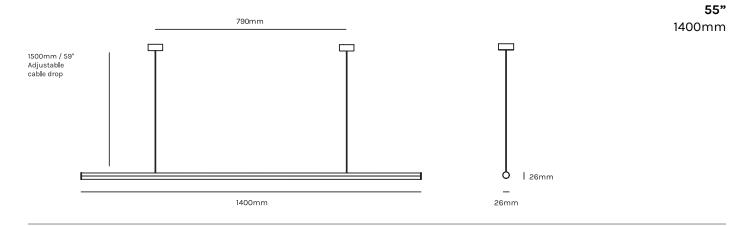

m profiles. The light source is high-powered LEDs with a matte polycarbonate diffuser. The Stick Pendant has been pared down to the most simple form, with every detail taken into consideration.

### **SPECIFICATIONS**

WARRANTY 12 Months LIGHT SOURCE 24V warm white (3000K) LED

 MOUNTING
 Ceiling
 VOLTAGE
 24V

 WEIGHT
 2.5kg
 POWER
 39W

ENVIRONMENT Indoor CORD Black fabric covered

MATERIALS

ANNODISED / POWDER COATED:

SUPPLY INCLUDED

Yes -240V (AUS/NZ) / 120V(US) to 24V

ALUMINIUMMATTE
WHITE POLYCARBONATE DIFFUSER.

LED LUMEN 2300 LM per metre

### **BODY FINISH OPTIONS**



BRUSHED SILVER ANODISED



DEEP SEA ANODISED



BRUSHED GOLD ANODISED



BRUSHED BLACK ANODISED



POWDER-COAT BLACK



POWDER-COAT WHITE



BRUSHED ALUMINIUM



CUSTOM FINISH

# B-TD

### **SIZING OPTIONS**











#### **CANOPY SPECIFICATIONS**

Seamless Canopy (Standard)



80mm (3 Inch)

Large Canopy Option for US orders



125mm (5 Inch)

# **SEAMLESS CANOPY**



(3 Inch)

**INSTALLATION STYLE** 



Flush Mount

COLOUR





# STANDARD US CANOPY

(Fits 4" US Octagon Junction Box)



120mm (5 Inch)

**INSTALLATION STYLE** 





COLOUR