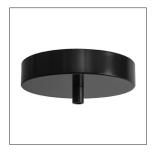

MOUNTING
 Ceiling
 VOLTAGE
 24V

 WEIGHT
 2.5kg
 POWER
 39W

ENVIRONMENT Indoor CORD Black fabric covered

MATERIALS

ANNODISED / POWDER COATED:

SUPPLY INCLUDED

Yes -240V (AUS/NZ) / 120V(US) to 24V

ALUMINIUMMATTE
WHITE POLYCARBONATE DIFFUSER.

LED LUMEN 2300 LM per metre

### **BODY FINISH OPTIONS**



BRUSHED SILVER ANODISED



DEEP SEA ANODISED



BRUSHED GOLD ANODISED



BRUSHED BLACK ANODISED



POWDER-COAT BLACK



POWDER-COAT WHITE



BRUSHED ALUMINIUM



CUSTOM FINISH

# B-TD

### **SIZING OPTIONS**











#### **CANOPY SPECIFICATIONS**

Seamless Canopy (Standard)



80mm (3 Inch)

Large Canopy Option for US orders



125mm (5 Inch)

# **SEAMLESS CANOPY**



(3 Inch)

**INSTALLATION STYLE** 



Flush Mount

COLOUR





# STANDARD US CANOPY

(Fits 4" US Octagon Junction Box)



120mm (5 Inch)

**INSTALLATION STYLE** 





COLOUR