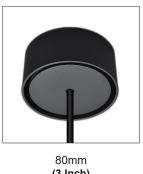

#### **CANOPY SPECIFICATIONS**

Seamless Canopy (Standard)

80mm (3 Inch)

Large Canopy Option for US orders

125mm (5 Inch)

# **SEAMLESS CANOPY**

(3 Inch)

**INSTALLATION STYLE** 

Flush Mount

COLOUR