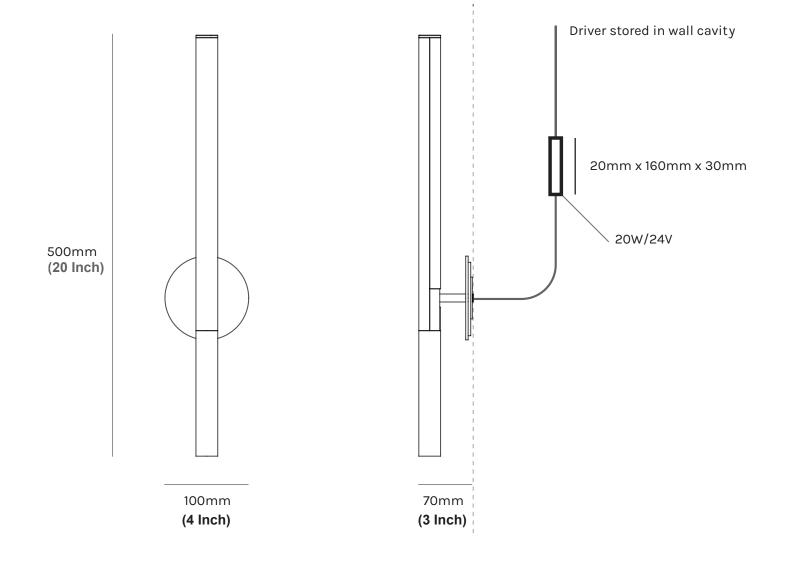

## FORMATION WALL SCONCE

The core design is a custom set of interlocking extruded aluminium profiles. The light source is a high-powered LED with a matte polycarbonate diffuser. A marble tip and highly refined details evoke a subtle sense of luxury.

## SPECIFICATIONS

| WARRANTY    | 12 Months                                                                                   | LIGHT SOURCE    | 24V warm white (3000K) LED           |
|-------------|---------------------------------------------------------------------------------------------|-----------------|--------------------------------------|
| MOUNTING    | Wall                                                                                        | VOLTAGE         | 24V                                  |
| WEIGHT      | 0.8 kg                                                                                      | POWER           | 7.2W                                 |
| ENVIRONMENT | Indoor                                                                                      | SUPPLY INCLUDED | Yes -240V (AUS/NZ) / 120V(US) to 24V |
| MATERIALS   | Anodised / Powder coated<br>Aluminium<br>Solid Marble<br>Matte White polycarbonate diffuser | LED LUMENS      | 800 LM                               |