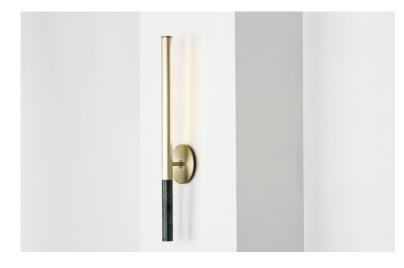

## FORMATION WALL SCONCE

The core design is a custom set of interlocking extruded aluminium profiles. The light source is a high-powered LED with a matte polycarbonate diffuser. A marble tip and highly refined details evoke a subtle sense of luxury.

## SPECIFICATIONS

| WARRANTY    | 12 Months                                                                                   | LIGHT SOURCE    | 24V warm white (3000K) LED           |
|-------------|---------------------------------------------------------------------------------------------|-----------------|--------------------------------------|
| MOUNTING    | Wall                                                                                        | VOLTAGE         | 24V                                  |
| WEIGHT      | 0.8 kg                                                                                      | POWER           | 7.2W                                 |
| ENVIRONMENT | Indoor                                                                                      | SUPPLY INCLUDED | Yes -240V (AUS/NZ) / 120V(US) to 24V |
| MATERIALS   | Anodised / Powder coated<br>Aluminium<br>Solid Marble<br>Matte White polycarbonate diffuser | LED LUMENS      | 800 LM                               |