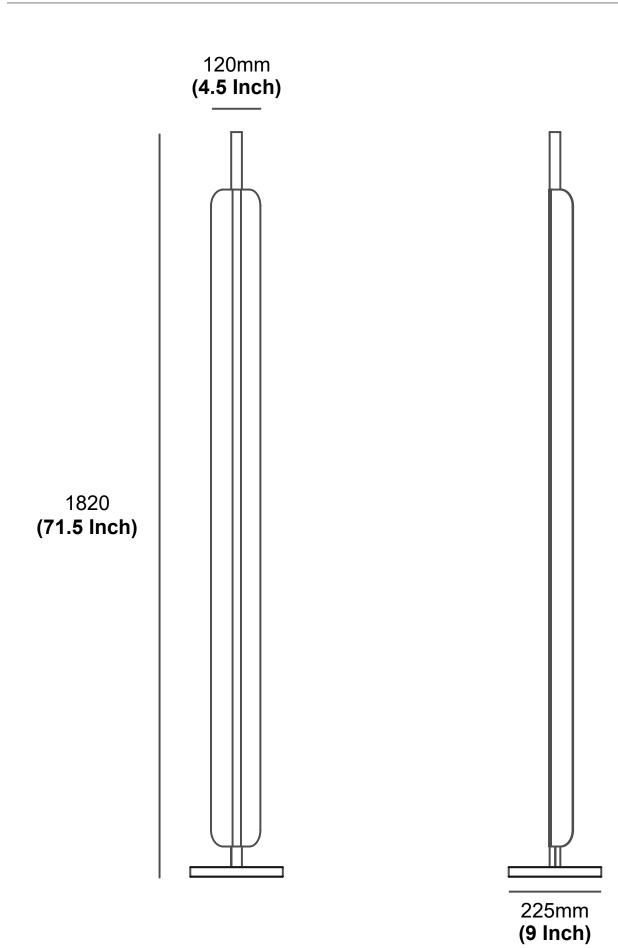

# FORMATION FLOOR LAMP

A freestanding, dimmable LED light source. Designed to cast light onto a wall, infusing any space with a warm ambience.

## SPECIFICATIONS

| WARRANTY    | 12 Months                                                                                   |
|-------------|---------------------------------------------------------------------------------------------|
| WEIGHT      | 5kg                                                                                         |
| ENVIRONMENT | Indoor                                                                                      |
| MATERIALS   | Anodised / Powder coated<br>Aluminium<br>Solid Marble<br>Matte White polycarbonate diffuser |