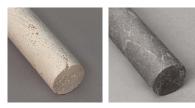

|
|-------------|---------------------------------------------------------------------------------------------|
| WEIGHT      | 5kg                                                                                         |
| ENVIRONMENT | Indoor                                                                                      |
| MATERIALS   | Anodised / Powder coated<br>Aluminium<br>Solid Marble<br>Matte White polycarbonate diffuser |

| LIGHT SOURCE    |
|-----------------|
| VOLTAGE         |
| POWER           |
| SUPPLY INCLUDED |

24V warm white (3000K) LED 24V 38W Yes -240V (AUS/NZ) / 120V(US) to 24V

#### FINISHES

## **BODY FINISH OPTIONS**



BRUSHED SILVER ANODISED



DEEP SEA ANODISED

BRUSHED ALUMINIUM

#### MARBLE TIP END OPTIONS



UNFILLED TRAVERTINE HERMES GREY



**B-TD**