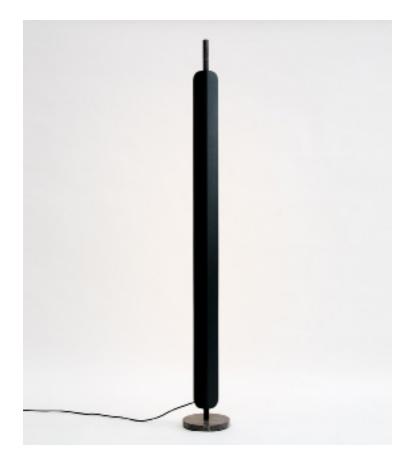

# FORMATION FLOOR LAMP

A freestanding, dimmable LED light source. Designed to cast light onto a wall, infusing any space with a warm ambience.

## SPECIFICATIONS

| WARRANTY    | 12 Months                                                                                   |
|-------------|---------------------------------------------------------------------------------------------|
| WEIGHT      | 5kg                                                                                         |
| ENVIRONMENT | Indoor                                                                                      |
| MATERIALS   | Anodised / Powder coated<br>Aluminium<br>Solid Marble<br>Matte White polycarbonate diffuser |

| LIGHT SOURCE    |
|-----------------|
| VOLTAGE         |
| POWER           |
| SUPPLY INCLUDED |

24V warm white (3000K) LED 24V 38W Yes -240V (AUS/NZ) / 120V(US) to 24V