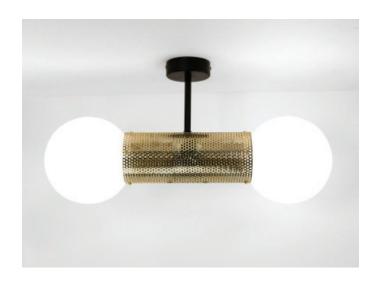

## **PERF DOUBLE**

Combining hand blown opal glass with a perforated metal housing, Perf Pendant is an elemental and versatile decorative fixture.

Utilising a low energy LED bulb, Perf Pendant is available in 3 sizes and 3 finishes, with custom colours available on request.