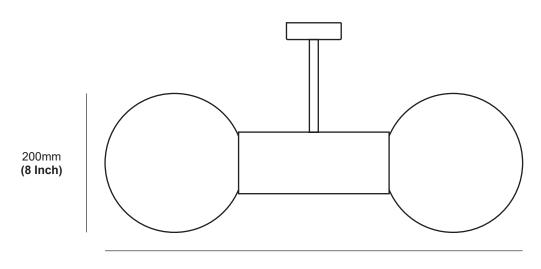

ombining hand blown opal glass with a perforated metal housing, Perf Pendant is an elemental and versatile decorative fixture.

Utilising a low energy LED bulb, Perf Pendant is available in 3 sizes and 3 finishes, with custom colours available on request.

## **FINISHES**





Brass

Black

## **SPECIFICATIONS**

Warranty 12 Months

Environment Indoor

Materials Electroplated brass or powder coated

perforated steel tube Hand blown matt opal glass

Textile flex

**Specifications** E27 Lamp holder

Voltage: 240V

Globes included: Yes

Globe Type: 6W LED GE Bright Stik

Cord length: 2m

Globe Data Brand GE

Lumens 450

Colour Temperature 4000K Cool White

**CRI 80** 

Average Rated Life 15,000 hours Globe warranty: 3 years from date of

purchase

Voltage 240V Globe Type ES Wattage (Max) 6W



610mm (24 Inch)