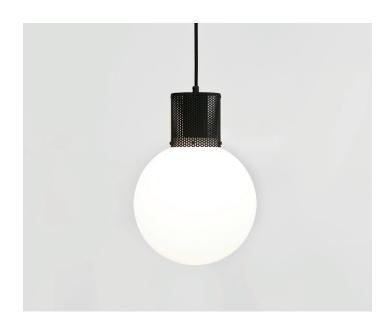

## PERF PENDANT

Combining hand blown opal glass with a perforated metal housing, Perf Pendant is an elemental and versatile decorative fixture.

Utilising a low energy LED bulb, Perf Pendant is available in 3 sizes and 3 finishes, with custom colours available on request.