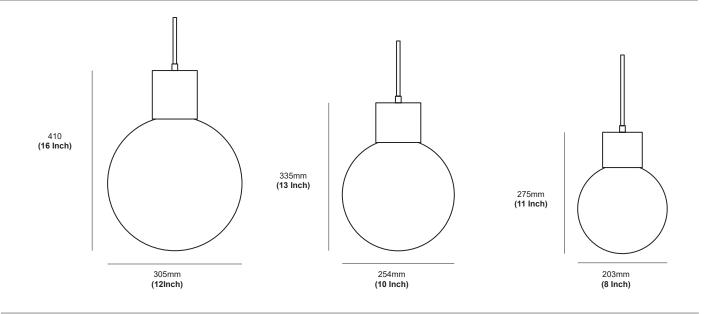

## PERF PENDANT

Combining hand blown opal glass with a perforated metal housing, Perf Pendant is an elemental and versatile decorative fixture.

Utilising a low energy LED bulb, Perf Pendant is available in 3 sizes and 3 finishes, with custom colours available on request.