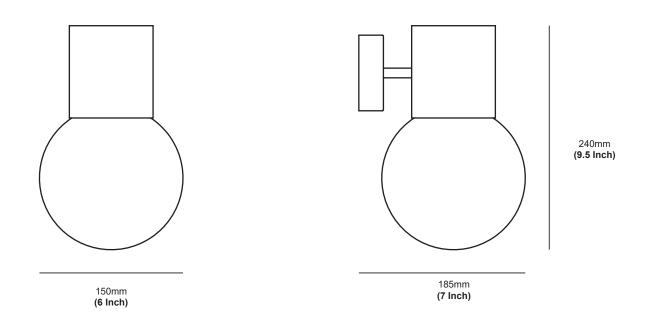

## Brand GE Globe Data Warranty 12 Months Lumens 450 Environment Indoor Colour Temperature 4000K Cool White Materials Electroplated brass or powder coated CRI 80 perforated steel tube Hand blown matt opal glass Average Rated Life 15,000 hours Textile flex Globe warranty: 3 years from date of Specifications E27 Lamp holder purchase Voltage: 240V Voltage 240V Globes included: Yes Globe Type ES Globe Type: 6W LED GE Bright Stik Wattage (Max) 6W Cord length: 2m