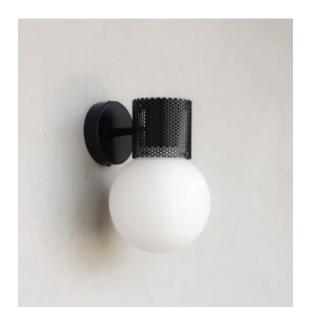

## **PERF SCONCE**

Combining hand blown opal glass with a perforated metal housing, Perf Sconce is an elemental and versatile decorative wall fixture.

Utilising a low energy LED bulb, Perf Sconce is available in both single and double versions with 3 finishes.