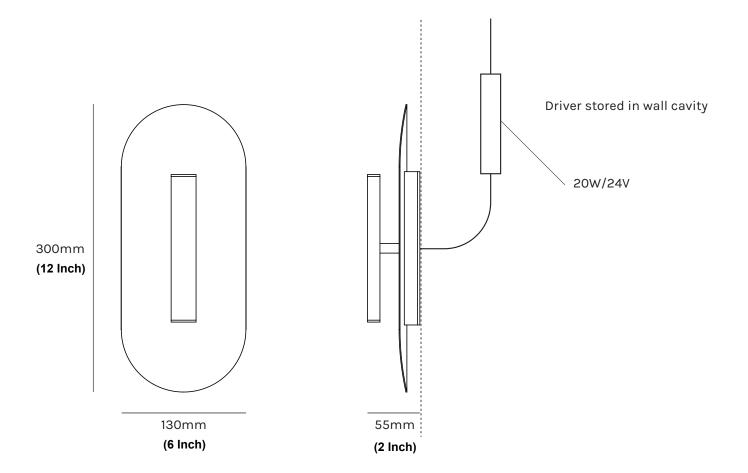

# 300 VERSION - 12"

#### **SPECIFICATIONS**

WARRANTY 12 Months
MOUNTING Wall

WEIGHT 0.8 kg
ENVIRONMENT Indoor

MATERIALS ANODISED / POWDER COATED/ ALUMINIUM

LIGHT SOURCE 24V warm white (3000K) LED

VOLTAGE 24V POWER 2.4W

SUPPLY INCLUDED Yes -240V (AUS/NZ) / 120V(US) to 24V