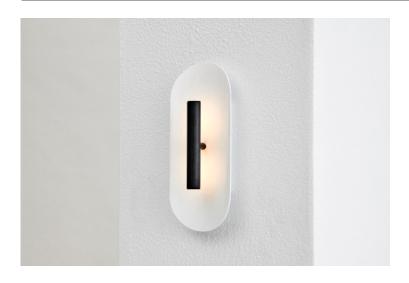

# **REFLECTOR SCONCE 300**

A powerful LED light source reflects off a delicately curved dish, accenting a room with a soft indirect light.

The textured, matte white aluminium reflector can be matched with a range of anodised and natural metal finishes.