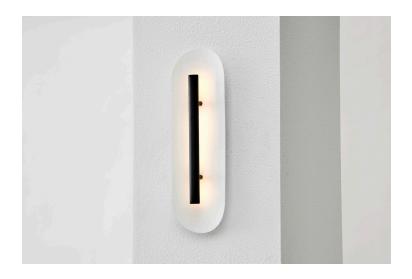

# **REFLECTOR SCONCE 450**

A powerful LED light source reflects off a delicately curved dish, accenting a room with a soft indirect light.

The textured, matte white aluminium reflector can be matched with a range of anodised and natural metal finishes.

#### **SPECIFICATIONS**

WARRANTY12 MonthsVOLTAGEMOUNTINGWallPOWER

 WEIGHT
 0.8 kg
 SUPPLY INCLUDED
 Yes -240V (AUS/NZ) / 120V(US) to 24V

 ENVIRONMENT
 Indoor

MATERIALS ANODISED / POWDER COATED/ALUMINIUM

LIGHT SOURCE 24V warm white (3000K) LED

# 450 VERSION - 17.5"