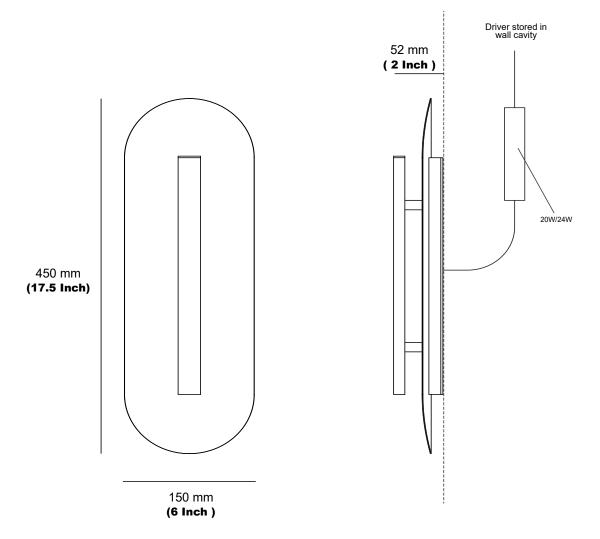

ely curved dish, accenting a room with a soft indirect light.

The textured, matte white aluminium reflector can be matched with a range of anodised and natural metal finishes.

#### **SPECIFICATIONS**

WARRANTY12 MonthsVOLTAGEMOUNTINGWallPOWER

 WEIGHT
 0.8 kg
 SUPPLY INCLUDED
 Yes -240V (AUS/NZ) / 120V(US) to 24V

 ENVIRONMENT
 Indoor

MATERIALS ANODISED / POWDER COATED/ALUMINIUM

LIGHT SOURCE 24V warm white (3000K) LED

## **BODY FINISH OPTIONS**



BRUSHED SILVER ANODISED



DEEP SEA ANODISED



BRUSHED GOLD ANODISED



BRUSHED BLACK ANODISED



BRUSHED BRASS



AGED BRASS



BRONZE PATINA



CUSTOM FINISH



BRUSHED ALUMINIUM



POWDER-COAT BLACK



POWDER-COAT WHITE

## **FIN FINISH**

24V

6.7W



POWDER-COAT WHITE



BRUSHED ALUMINIUM

## **SIZING OPTIONS**

# 450 VERSION - 17.5"