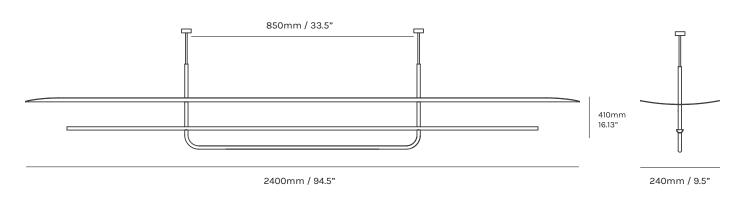

#### **94.5"** 2400mm POWER: 48W

**INSTALLATION** Driver stored in ceiling cavity