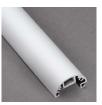

## **REFLECTOR LINEAR PENDANT**

Light is cast onto a floating reflector, washing the room with a soft indirect light.

Made from precisely machined aluminium components, the reflector is then finished in a super matte powder coat or clear anodised.

The other parts are finished in a tactile anodised coat, revealing the grain of the aluminium beneath the surface.