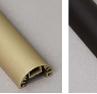

#### **BODY FINISH OPTIONS**

BRUSHED SILVER ANODISED

DEEP SEA ANODISED

BRUSHED GOLD ANODISED

BRUSHED BLACK ANODISED

CUSTOM

FINISH

BRUSHED

BRASS

BRUSHED ALUMINIUM

AGED

BRASS

POWDER-COAT BLACK

BRONZE

POWDER-COAT WHITE