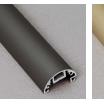

#### **BODY FINISH OPTIONS**

BRUSHED SILVER ANODISED

DEEP SEA ANODISED

BRUSHED GOLD ANODISED

BRUSHED BLACK ANODISED

CUSTOM

FINISH

BRUSHED

BRASS

BRUSHED ALUMINIUM

AGED

BRASS

POWDER-COAT BLACK

BRONZE

POWDER-COAT WHITE

### **FIN FINISH**

POWDER-COAT WHITE