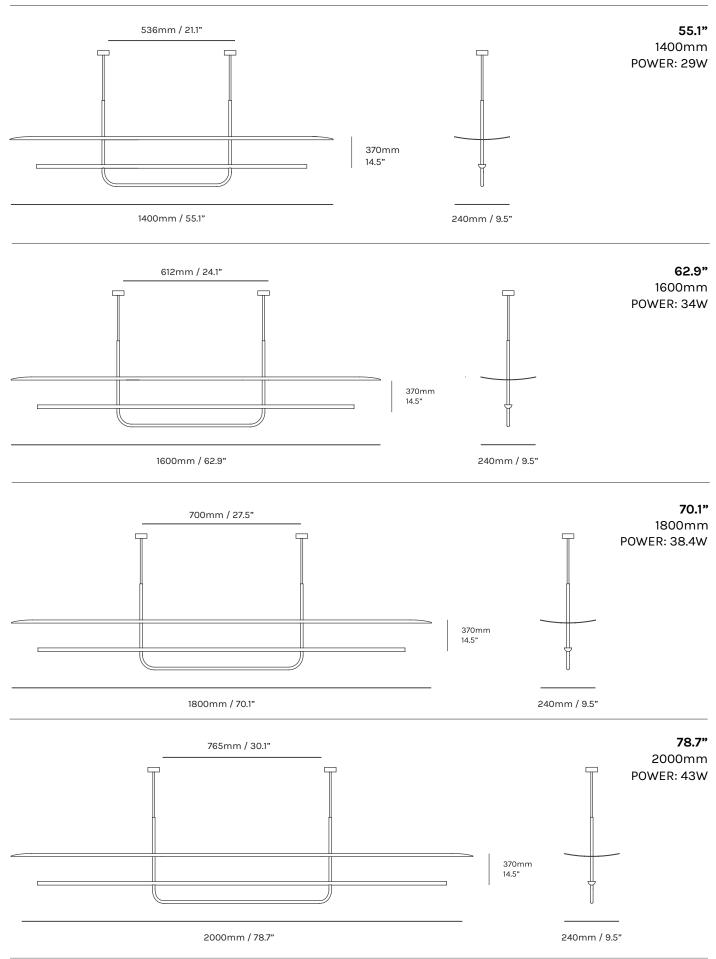

00L)                        |
| Indoor                               |
| Anodised / Powder coated / Aluminium |
|                                      |

| LIGHT SOURCE    |
|-----------------|
| VOLTAGE         |
| CORD            |
| SUPPLY INCLUDED |
| LED LUMENS      |
|                 |

24V warm white (3000K) LED 24V Black fabric covered Yes -240V (AUS/NZ) / 120V(US) to 24V 2300 LM per metre (Some loss of Lumens occurs with reflected light source).

#### **BODY FINISH OPTIONS**



BRUSHED SILVER ANODISED



DEEP SEA ANODISED



BRUSHED GOLD ANODISED



BRUSHED BLACK ANODISED



CUSTOM



FINISH



BRUSHED

BRASS

BRUSHED ALUMINIUM



AGED

BRASS

POWDER-COAT BLACK



BRONZE

POWDER-COAT WHITE

### **FIN FINISH**



POWDER-COAT WHITE

#### 1500mm / 59" Adjustable cable drop



R-TN



# B-TD

#### SIZING OPTIONS

#### **94.5"** 2400mm POWER: 48W





**INSTALLATION** Driver stored in ceiling cavity

#### **CANOPY SPECIFICATIONS**



**CANOPY STYLE** 





B-TD