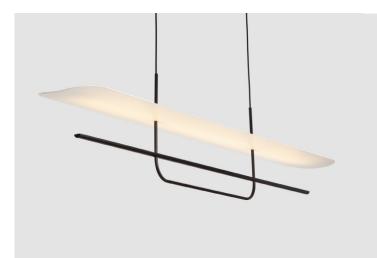

## **REFLECTOR LINEAR PENDANT**

Light is cast onto a floating reflector, washing the room with a soft indirect light.

Made from precisely machined aluminium components, the reflector is then finished in a super matte powder coat or clear anodised.

The other parts are finished in a tactile anodised coat, revealing the grain of the aluminium beneath the surface.

#### 1500mm / 59" Adjustable cable drop

R-TN