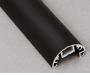

## **REFLECTOR LINEAR PENDANT**

Light is cast onto a floating reflector, washing the room with a soft indirect light.

Made from precisely machined aluminium components, the reflector is then finished in a super matte powder coat or clear anodised.

The other parts are finished in a tactile anodised coat, revealing the grain of the aluminium beneath the surface.