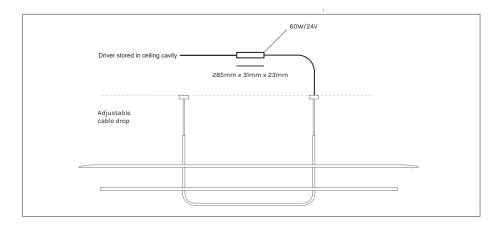

#### **94.5"** 2400mm POWER: 48W

**INSTALLATION** Driver stored in ceiling cavity

#### 1500mm / 59" Adjustable cable drop

R-TN