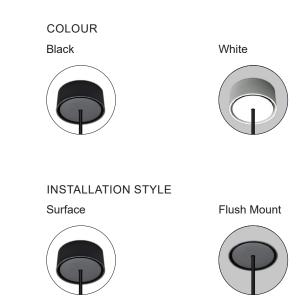

#### **SPECIFICATIONS**

| WARRANTY    |
|-------------|
| MOUNTING    |
| WEIGHT      |
| ENVIRONMENT |
| MATERIALS   |

| 12 Months                            |
|--------------------------------------|
| Ceiling                              |
| 2.5kg (1800L)                        |
| Indoor                               |
| Anodised / Powder coated / Aluminium |
|                                      |

#### **CANOPY SPECIFICATIONS**

**CANOPY STYLE** 

B-TD