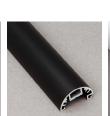

## **REFLECTOR LINEAR PENDANT**

Light is cast onto a floating reflector, washing the room with a soft indirect light.

Made from precisely machined aluminium components, the reflector is then finished in a super matte powder coat or clear anodised.

#### **SPECIFICATIONS**

| WARRANTY    |
|-------------|
| MOUNTING    |
| WEIGHT      |
| ENVIRONMENT |
| MATERIALS   |

| 12 Months                            |
|--------------------------------------|
| Ceiling                              |
| 2.5kg (1800L)                        |
| Indoor                               |
| Anodised / Powder coated / Aluminium |
|                                      |