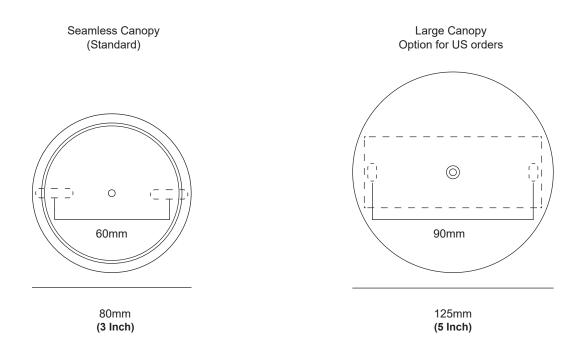

|

| LIGHT SOURCE    |
|-----------------|
| VOLTAGE         |
| CORD            |
| SUPPLY INCLUDED |
| LED LUMENS      |
|                 |

24V warm white (3000K) LED 24V Black fabric covered Yes -240V (AUS/NZ) / 120V(US) to 24V 2300 LM per metre (Some loss of Lumens occurs with reflected light source).

#### **BODY FINISH OPTIONS**



BRUSHED SILVER ANODISED



DEEP SEA ANODISED



BRUSHED GOLD ANODISED



BRUSHED BLACK ANODISED



CUSTOM



FINISH



BRUSHED

BRASS

BRUSHED ALUMINIUM



AGED

BRASS

POWDER-COAT BLACK



BRONZE

POWDER-COAT WHITE

### **FIN FINISH**



POWDER-COAT WHITE

#### 1500mm / 59" Adjustable cable drop



R-TN



# B-TD

#### SIZING OPTIONS

#### **94.5"** 2400mm POWER: 48W





**INSTALLATION** Driver stored in ceiling cavity

#### **CANOPY SPECIFICATIONS**



**CANOPY STYLE** 





B-TD